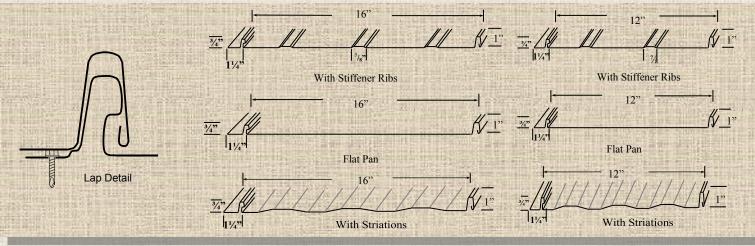

## Standing Loc Rib (SLR)

- Nail Strip Concealed Fastener Panel System
- Available in Lengths 2' 30'
- 12" or 16" Panel Coverage, 1" Rib Height
- Gauges: 29GA, 26GA & 24GA
- Applies over Solid Substrate
- Pre-cut slots for Pancake Screws