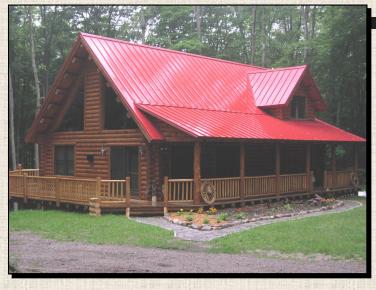

In our quest to provide our customers with the newest advances in the metal roofing industry, we manufacture two standing seam panels—Standing Loc Rib (SLR) and Clip Loc II. The SLR panel was designed with the residential customer in mind. With its 1" high rib and quality galvanized steel substrate finished off with a fluorocarbon or siliconized polyester paint system, this panel will adapt to and accentuate any style of residential construction. The Clip Loc II panel was designed with the commercial customer in mind. It also features the same available paint systems, but with its taller 1-1/2" high rib and longer panel lengths, it is a perfect fit for your commercial or residential application.