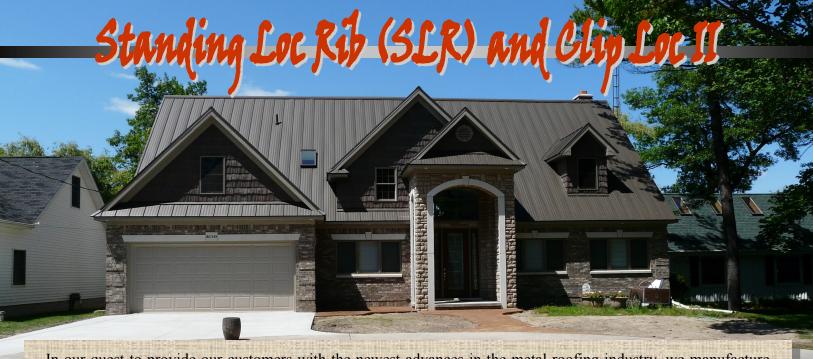

In our quest to provide our customers with the newest advances in the metal roofing industry, we manufacture two standing seam panels—Standing Loc Rib (SLR) and Clip Loc II. The SLR panel was designed with the residential customer in mind. With its 1" high rib and quality galvanized steel substrate finished off with a fluorocarbon or siliconized polyester paint system, this panel will adapt to and accentuate any style of residential construction. The Clip Loc II panel was designed with the commercial customer in mind. It also features the same available paint systems, but with its taller 1-1/2" high rib and longer panel lengths, it is a perfect fit for your commercial or residential application.