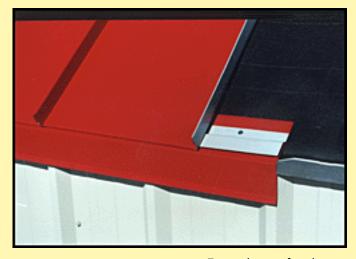

Form the perfect hem

Step 2 - rotate tool handle to form hem

Wide Handle - 24" Tool

Serving the Metal Roofing Industry for over 28 years

QUALITY, PERFORMANCE, & AFFORDABLE