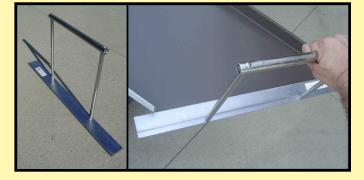

## PRODUC

Single Handle Tool - Various Sizes Available (20",19",17.25",15.25",11.25")

Step 1 - notch panel ribs and slide tool on panel

Form the perfect hem

Step 2 - rotate tool handle to form hem

Wide Handle - 24" Tool

Serving the Metal Roofing Industry for over 28 years

QUALITY, PERFORMANCE, & AFFORDABLE