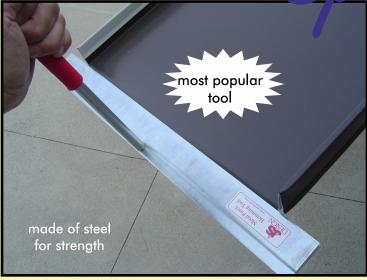

## PRODUC

Single Handle Tool - Various Sizes Available (20",19",17.25",15.25",11.25")

Step 1 - notch panel ribs and slide tool on panel