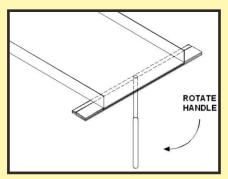

Form the perfect hem

Step 2 - rotate tool handle to form hem

Wide Handle - 24" Tool

Serving the Metal Roofing Industry for over 28 years

QUALITY, PERFORMANCE, & AFFORDABLE