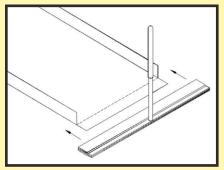

## PRODUC

Single Handle Tool - Various Sizes Available (20",19",17.25",15.25",11.25")

Step 1 - notch panel ribs and slide tool on panel