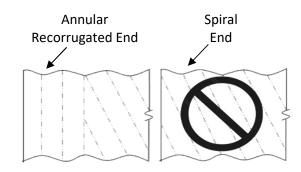

## **Annular Band**

Single Piece Band with Angles Widths: 7", 12" or 24"

**Band Angle Connection** 

Can only be use on pipe with annular recorrugated ends

Annular bands are made with corrugated steel sheets and can only be used on corrugated steel pipe with annular recorrugated ends. The corrugations of the band will not fit into the spiral corrugations of a field cut pipe. Annular bands use either one or two sets (depending on the width of the band) of band angles, which are attached to the band by spot welding.