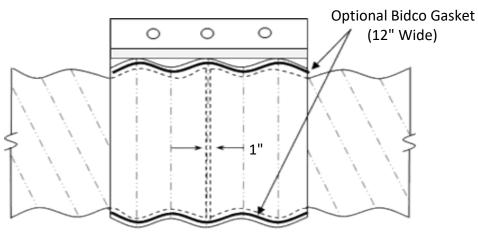

## **Annular Band**

Single Piece Band with Angles Widths: 7", 12" or 24"

**Band Angle Connection** 

Can only be use on pipe with annular recorrugated ends

Annular bands are made with corrugated steel sheets and can only be used on corrugated steel pipe with annular recorrugated ends. The corrugations of the band will not fit into the spiral corrugations of a field cut pipe. Annular bands use either one or two sets (depending on the width of the band) of band angles, which are attached to the band by spot welding.

7" Wide Bands: have one set of 7" wide band angles with two holes and

include two 8" bolts.

12" Wide Bands: have one set of 12" wide band angles with three holes and

include three 8" bolts.

24" Wide Bands: have two sets of 7" wide band angles with two holes and

include four 8" bolts.