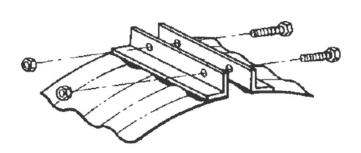

## **Annular Band**

Single Piece Band with Angles Widths: 7", 12" or 24"

**Band Angle Connection** 

Can only be use on pipe with annular recorrugated ends

Annular bands are made with corrugated steel sheets and can only be used on corrugated steel pipe with annular recorrugated ends. The corrugations of the band will not fit into the spiral corrugations of a field cut pipe. Annular bands use either one or two sets (depending on the width of the band) of band angles, which are attached to the band by spot welding.